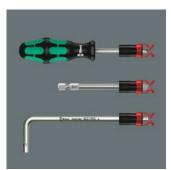

### And this is how the gripper works

The screw gripper attachment can also be used with L-keys and long bits!