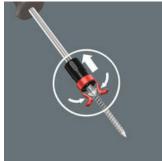

# And this is how the gripper works

Pull the screw gripper towards the screwdriver handle until the two arms of the gripper sit against the head of the screw and are spread slightly apart. The Wera screw gripper releases the screw automatically after it has been fastened.