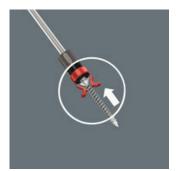

# And this is how the gripper works

Attach the screw to the tip of the blade and secure it in the screw gripper.