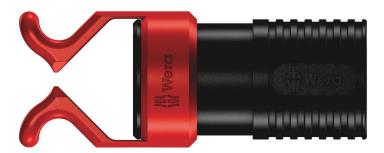

# 1441 SB Screw gripper attachment for screwdriver blades, long bits and L-keys, with holding function for screws, 4.5-6 x 41 mm Accessories

**EAN:** 4013288140357 **Size:** 165x60x22 mm

Part number:05073681001Weight:13 gArticle number:1441Country of origin:CZ

Customs tariff 39269097

number:

• Attachment tool with holding function for screws

- Holds all screw profiles and sizes securely on the tool
- Suitable for round and hexagonal blades with a diameter of 4.5 mm to 6.0 mm

Screw gripper: attachment tool with holding function for screws. Holds all screw profiles securely on the tool. During the job, the gripper can be pushed up along the blade so that it is not in the way when working with low-lying screws.