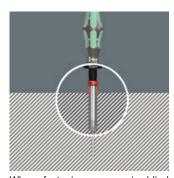

# And this is how the gripper works

When fastening screws in blind holes the screw gripper is pushed back, making it possible to reach even deep-seated screws.