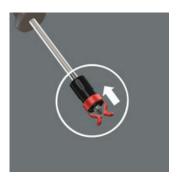

### And this is how the gripper works

Push the screw gripper onto the tip of the screwdriver until the end of the blade protrudes from the rubber blade holder.