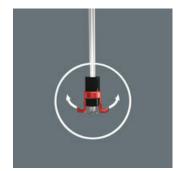

# And this is how the gripper works

Pull the screw gripper towards the screwdriver handle until the two arms of the gripper sit against the head of the screw and are spread slightly apart. The Wera screw gripper releases the screw automatically after it has been fastened.

### And this is how the gripper works

The two gripper arms spread further apart as they are pushed against the surface and automatically snap back when the head of the screw is countersunk.